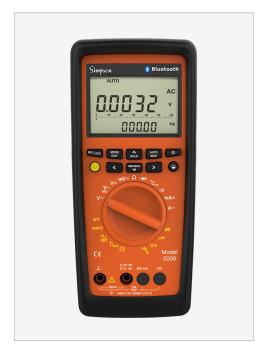

## **NEW Simpson Electric 5005BT Series Digital Portable Multimeter**

Simpson Electric's NEW 5005BT Series Digital Portable Multimeter with Bluetooth is designed for professionals and offer safe, reliable use. The rugged device features a high-resolution display, large range count, and is equipped with more than 30 different measurement functions.