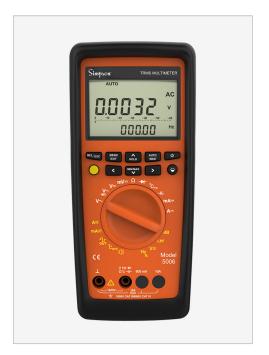

## **NEW Simpson Electric 5005 Series Digital Portable Multimeter**

Simpson Electric's NEW 5005 Series Digital Portable Multimeter is designed for professionals and offers safe, reliable use. The rugged device features a high-resolution display, large range count, and is equipped with more than 30 different measurement functions.

## **Features & Benefits**

- Data logger & view function (up to 32,000 readings)
- Plug & play USB connectivity with PC for report generation
- 100kHz bandwidth for high frequency signal measurement
- 1kHz low pass filter mode for accurate measurement at VFD
- Go-No-Go function to check pass/fail of devices
- VAC with 1MOhm impedance mode to eliminate ghost voltages
- 4-20A/0-20mA scale type measurement
- Single fuse for mA & A
- Adjustable square wave output
- Temperature measurement with J, K, Pt100 & Pt1000 sensors
- External power adapter to operate meter on Mains to preserve battery life
- Selectable clamp ratio for high current measurement
- Conductance and frequency/time period measurement
- MADE IN THE USA