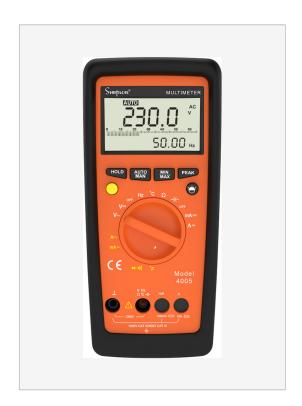

## 4005 Series Multimeter

## **NEW Simpson Electric 4005 Series Digital Portable Multimeter**

Simpson Electric's NEW 4005 Series Digital Portable Multimeter features a rugged, dual display, 6600 count, with a wide selection of measurements.

## **Features & Benefits**

- Direct and alternating voltages from 100µV ... 1000V
- Direct and alternating currents from 10µA ... 10.00A
- Resistance from 100mΩ ... 60.00MΩ
- High capacitance measurement from 1pF ... 40.00 mF with zero correction
- Frequencies from 10.00Hz ... 10MHz
- Diode measurement and continuity testing
- · Hold, relative and duty cycle (%) measurement
- Temperature measurement with K type thermocouple
- Peak value measurement
- Dual display for increased efficiency
- MADE IN THE USA