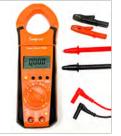

## **NEW Simpson Electric 1000A/400A Series Digital Power Clamp**

Simpson Electric's NEW 1000A/400A Digital Power Clamp is specially designed with user safety and comfort in mind, for measurement of AC/DC power and power quality parameters. The Clamp also features resistance, continuity, diode, and non-contact voltage detection.

## **Features & Benefits**

- LPF mode for accurate measurement at VFD
- Built-in 3-phase power measurement with auto calculation
- Horsepower (HP) measurement to check motors and energy measurement
- Data hold function for hands-free operation
- Backlit, dual display of simultaneous parameters for measuring input quantity
- Durable design protects clamp from dust and water
- Up to 49 individual harmonics to understand power quality
- Rotational jaw to keep display in front and trigger at back to enhance user safety
- Double mold casing for firm grip
- MADE IN THE USA