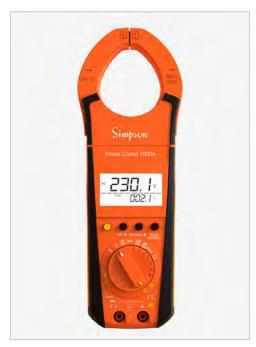

## **NEW Simpson Electric 1000A/400A Series Digital Power Clamp**

Simpson Electric's NEW 1000A/400A Digital Power Clamp is specially designed with user safety and comfort in mind, for measurement of AC/DC power and power quality parameters. The Clamp also features resistance, continuity, diode, and non-contact voltage detection.

## **Features & Benefits**

- LPF mode for accurate measurement at VFD
- Built-in 3-phase power measurement with auto calculation
- Horsepower (HP) measurement to check motors and energy measurement
- Data hold function for hands-free operation
- Backlit, dual display of simultaneous parameters for measuring input quantity
- Durable design protects clamp from dust and water
- Up to 49 individual harmonics to understand power quality
- Rotational jaw to keep display in front and trigger at back to enhance user safety
- Double mold casing for firm grip
- MADE IN THE USA