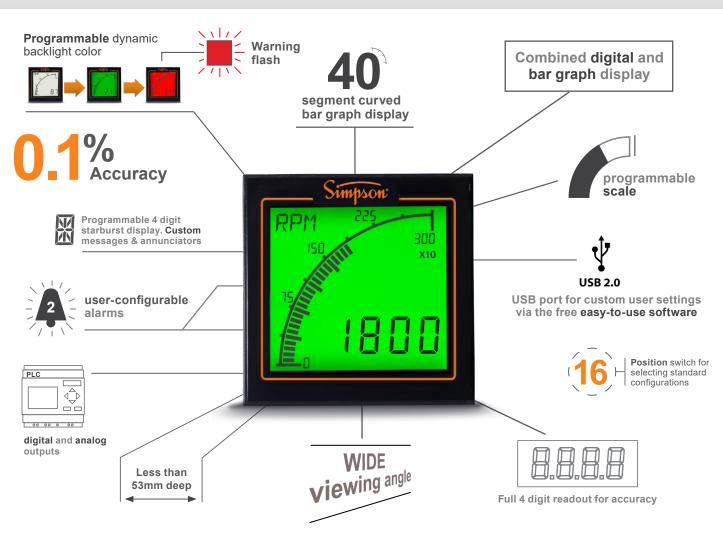

# **Rate Meter**

For measuring rate, flow or velocity

Bear

The MAK Rate Meter was developed for use in flow applications, production lines and motorspeed monitoring. It combines the instant visual representation of an analog meter with the speed and accuracy of a digital meter. The unique display is viewable in most environmental conditions and features a programmable scale and color changing backlight for instant recognition and precision measurement.

The MAK improves safety and efficiency through user programmable alarm set-points, dynamic backlighting and starburst messaging that alerts operators of changing conditions instantly. It features digital and analog outputs to communicate with other components in a system, IP65 and NEMA type 4 and 12 ratings and an industry leading three-year warranty.