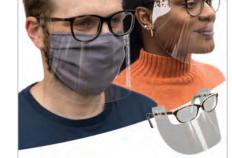

## The NEW Clear Eyewear Protective Face Shield

Simpson's clear eyewear protective face shield mounts to nearly any pair of glasses using an array of holes, slots, and slits. The design provides a face covering option without the common problems associated with cloth and paper masks or full-face shields.

## **Features & Benefits**

- Constructed of 0.01" thick clear polycarbonate
- Strong and durable
- Easily cleaned with soap and water
- Reusable
- Sits below line of vision with no glare
- One size fits all
- · Will not fog glasses or muffle voice
- Won't interfere with makeup or hair
- No pulling on ears
- Keeps you cool in the heat
- MADE IN THE USA