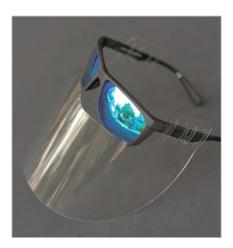

## The NEW Clear Eyewear Protective Face Shield

Simpson's clear eyewear protective face shield mounts to nearly any pair of glasses using an array of holes, slots, and slits. The design provides a face covering option without the common problems associated with cloth and paper masks or full-face shields.

## **Features & Benefits**

- Constructed of 0.01" thick clear polycarbonate
- Strong and durable
- Easily cleaned with soap and water
- Reusable
- Sits below line of vision with no glare
- One size fits all
- · Will not fog glasses or muffle voice
- Won't interfere with makeup or hair
- No pulling on ears
- Keeps you cool in the heat
- MADE IN THE USA