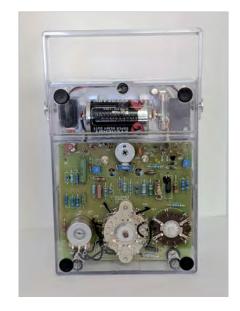

## The NEW 260-6XLPM Clear Low Power VOM

Based upon the famous Simpson 260, the NEW 260-6XLPM Clear Multimeter features a transparent case, exposing the craftmanship and detail of its inner components. Makes an excellent teaching aid for schools and technical training centers.

## **Features & Benefits**

- Traditional Simpson 260-6XLPM Multimeter in clear case showing beautiful detail
- Clear Polycarbonate case constructed of more impact resistant ABS
- Provides visual inspection of components
- Comes with removable knobs and overlay
- Clear case makes it an excellent teaching aid
- Accurate in-circuit tests without risk to components or causing digital circuits to switch states
- Instant trend information for quick positive "Yes/No" checks
- 2 extra "low power" Ohms ranges (Rx1 and Rx10)
- Mirrored scale for parallax reduction
- Resettable overload circuit protection relay
- Includes 9V and 1.5V batteries and probe test leads with alligator clips
- · Hand crafted with pride
- MADE IN THE USA

Order Part #12399

**Front** 

**Back**