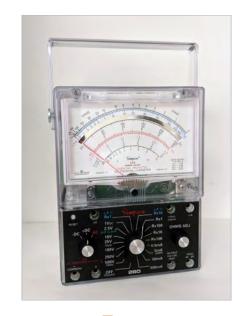

## The NEW 260-6XLPM Clear Low Power VOM

Based upon the famous Simpson 260, the NEW 260-6XLPM Clear Multimeter features a transparent case, exposing the craftmanship and detail of its inner components. Makes an excellent teaching aid for schools and technical training centers.

## **Features & Benefits**

- Traditional Simpson 260-6XLPM Multimeter in clear case showing beautiful detail
- Clear Polycarbonate case constructed of more impact resistant ABS
- Provides visual inspection of components
- Comes with removable knobs and overlay
- Clear case makes it an excellent teaching aid
- Accurate in-circuit tests without risk to components or causing digital circuits to switch states
- Instant trend information for quick positive "Yes/No" checks
- 2 extra "low power" Ohms ranges (Rx1 and Rx10)
- Mirrored scale for parallax reduction
- Resettable overload circuit protection relay
- Includes 9V and 1.5V batteries and probe test leads with alligator clips
- · Hand crafted with pride
- MADE IN THE USA

Order Part #12399

**Front** 

**Back**