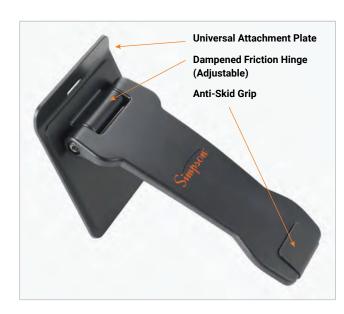

#### **Features & Benefits**

- · Universal fit across multiple meters
- Improved eye-dial pointer alignment
- Better ergonomics
- Increased accuracy
- Conducive to proper bench posture
- · Folds easily for transport
- Fully adjustable
- Includes tightening kit
- Includes 3M Command Strip for easy attachment
- Rubber grip pad ensures better stability